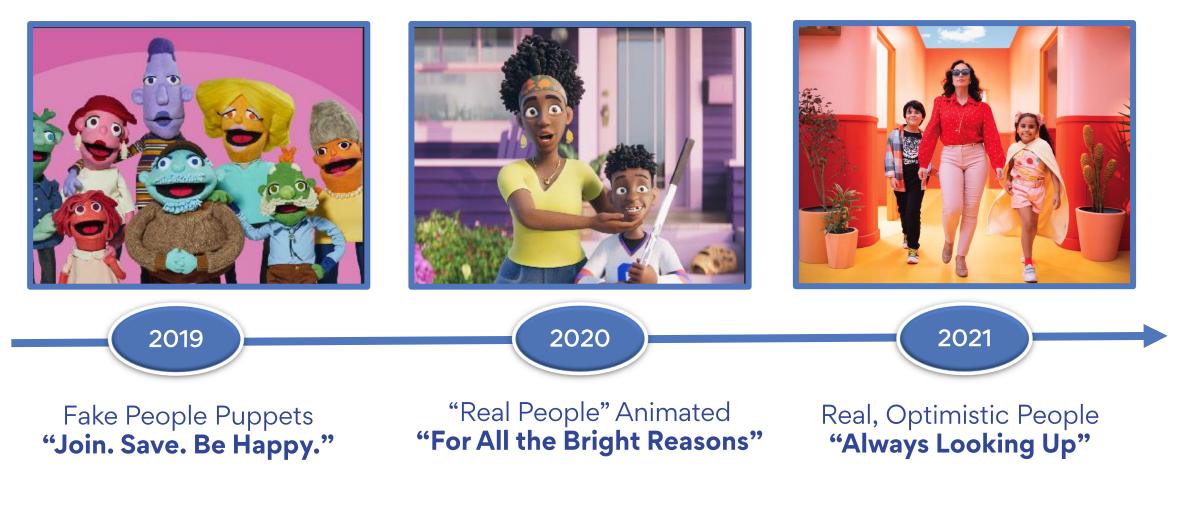

9 states
  - More than 1,100 clinics in 33 states operated within CVS stores



# CVS pharmacy<sup>®</sup> CVS minute clinic<sup>®</sup>

#### Urgent Care

**Urgent Care** facilities can be a helpful alternative when the need for care happens outside PCP office hours. This is the place to go with minor fractures, fever, severe headache, and cuts that may require stitches.

• Bright HealthCare has over 1,100 in-network Urgent Care locations.



## Our pharmacy network

Our extensive network of pharmacies and major outlets makes it easier for you to fill your prescriptions in places you already shop. You can also order prescriptions online and have them delivered directly to your doorstep.

Our network includes leading large retailers such as:









# **OEP Campaign History**

Timeline





### **Campaign Development: Ad Examples**





# Individual & Family Plan: TV and Digital Video

### **\$0 Primary Care**



**Rewards** 

#### **English and Spanish** 30 second

30 second 15 second 6 second

### **English and Spanish**

30 second 15 second 6 second

### **English and Spanish**

Zeros

30 second 15 second 6 second