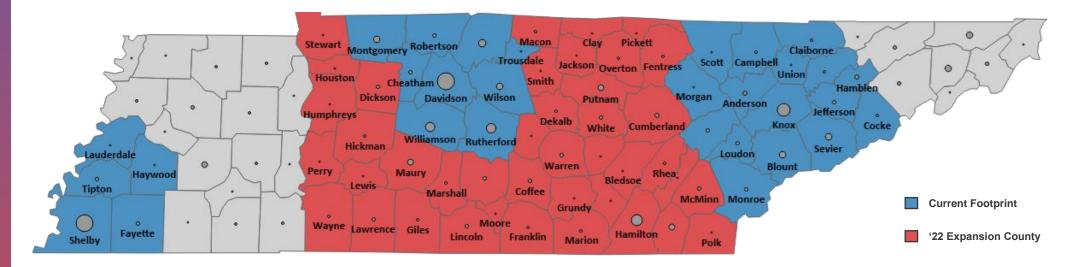

## Expanding to new markets to serve more Tennesseans

| Service Area<br>Expansion | Counties                                                                                                                                 |
|---------------------------|------------------------------------------------------------------------------------------------------------------------------------------|
| Rating Area 3             | Bledsoe, Bradley, Franklin, Grundy, Hamilton, Marion, McMinn, Meigs,Polk,<br>Rhea, Sequatchie                                            |
| Rating Area 7             | Cannon, Clay, Cumberland, DeKalb, Fentress, Jackson, Macon, Overton,<br>Pickett, Putnam, Smith, Van Buren, Warren, White                 |
| Rating Area 8             | Bedford, Coffee, Dickson, Giles, Hickman, Houston, Humphreys, Lawrence,<br>Lewis, Lincoln, Marshall, Maury, Moore, Perry, Stewart, Wayne |