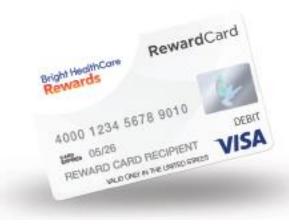

# **Bright HealthCare Rewards Program**

### Bright HealthCare members get more

#### Members can start earning rewards by taking simple actions such as:

- Signing up for Rewards within their Member Hub account
- Completing a short health survey
- Selecting their Primary Care Provider (PCP)
- + More! Members can log in to the Member Hub to see all rewards opportunities available

Throughout the year, members will receive opportunities to earn more on their reloadable prepaid Visa card.

Bright HealthCare Rewards card can be utilized at all retailers that accept Visa