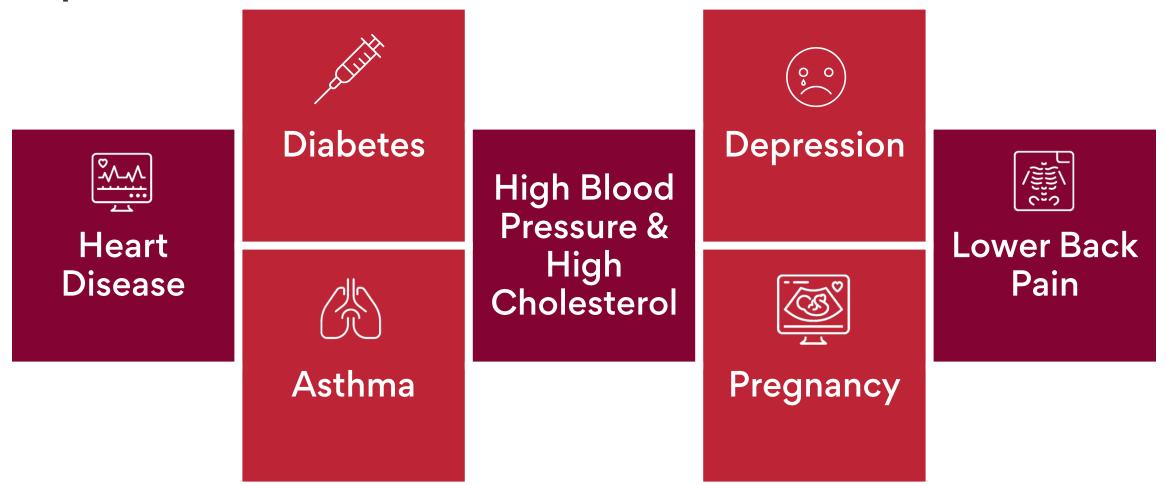

-----------------------------------------------------------|
| Rating Area 3             | Bledsoe, Bradley, Franklin, Grundy, Hamilton, Marion, McMinn, Meigs,Polk,<br>Rhea, Sequatchie                                            |
| Rating Area 7             | Cannon, Clay, Cumberland, DeKalb, Fentress, Jackson, Macon, Overton,<br>Pickett, Putnam, Smith, Van Buren, Warren, White                 |
| Rating Area 8             | Bedford, Coffee, Dickson, Giles, Hickman, Houston, Humphreys, Lawrence,<br>Lewis, Lincoln, Marshall, Maury, Moore, Perry, Stewart, Wayne |



## **2022 Qualified Health Plan Key Features**



\*Benefits listed above are not included on all plans - please review our Plan Grids for detailed information



# Disease and Care management program offerings across all plans





### PY2022 IFP National Plan Name Structure

Continuing the momentum from PY2021

| Metal Tier 🗕 🕇 | Deductible and/or Value Prop                                                                                                                                                                                                                                                 | + | HSA | + | Direct |
|----------------|------------------------------------------------------------------------------------------------------------------------------------------------------------------------------------------------------------------------------------------------------------------------------|---|-----|---|--------|
|                | <ul> <li>Value Props</li> <li>\$0 Deductible</li> <li>\$0 Mental Heal