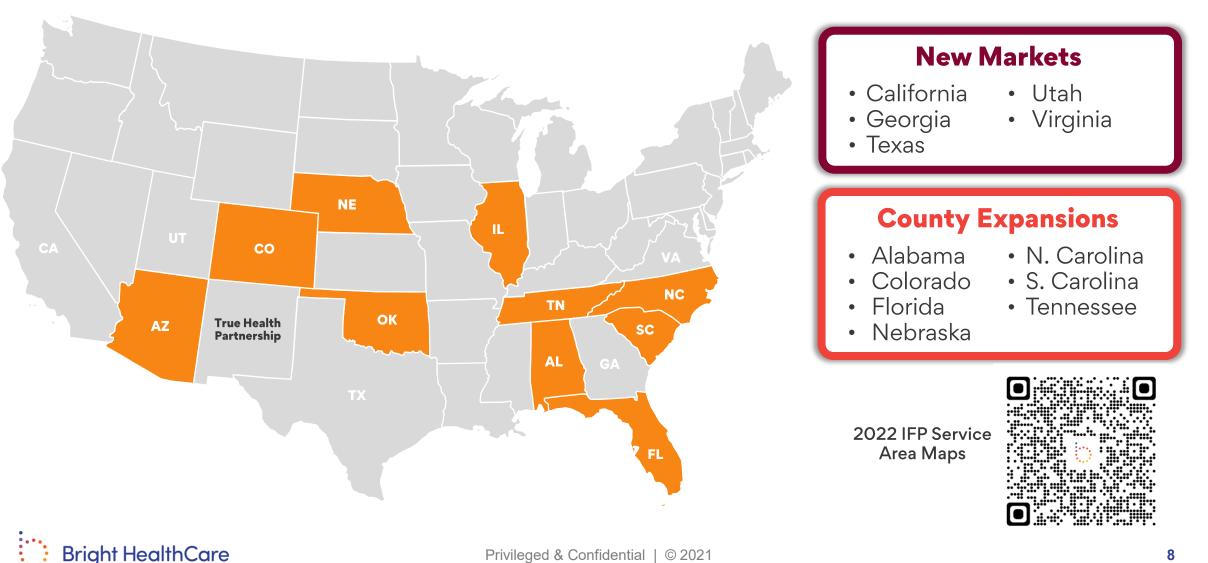

# **Historical Performance**

Continued Growth and Expansion

# **2022 Individual and Family Plans Overview**

### Bright HealthCare 2022 Expansion – IFP continues to grow!

5 new markets, 136 new counties and over 550K members