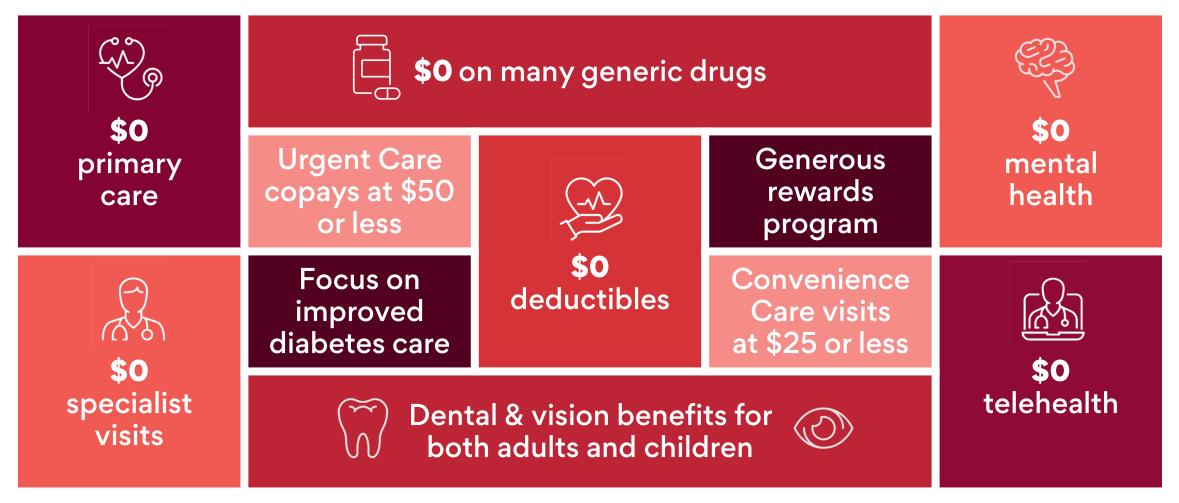

## **2022 Qualified Health Plan Key Features**

\*Benefits listed above are not included on all plans - please review our Plan Grids for detailed information