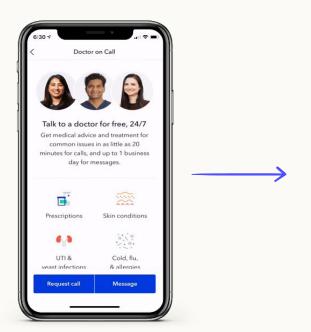

# We make it easy to talk to a doctor with our \$0 Virtual Urgent Care feature.

That's why our members use telemedicine <u>7x more</u> than industry average.

- Diagnose conditions and provide treatment plans
- Prescribe and order medications
- Refill existing prescriptions