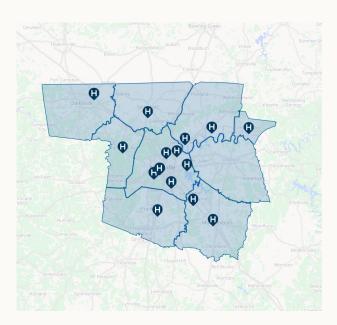

# Unrestricted access to top Nashville hospitals

In-network hospitals

OSCOI | Individual & Family

#### **Service Area:**

Cheatham, Davidson, Montgomery, Robertson, Rutherford, Sumner, Trousdale, Williamson, Wilson

Sumner Regional Medical Center Tennova Healthcare - Clarksville TriStar Hendersonville Medical Center NorthCrest Medical Center Trousdale Medical Center Saint Thomas Rutherford Hospital Williamson Medical Center TriStar Stonecrest Medical Center Children's Hospital at TriStar Centennial TriStar Ashland City Medical Center Saint Thomas Hospital for Specialty Surgery Saint Thomas Hospital Saint Thomas West Hospital Skyline Madison Campus TriStar Centennial Medical Center TriStar Skyline Medical Center TriStar Southern Hills Medical Center TriStar Summit Medical Center