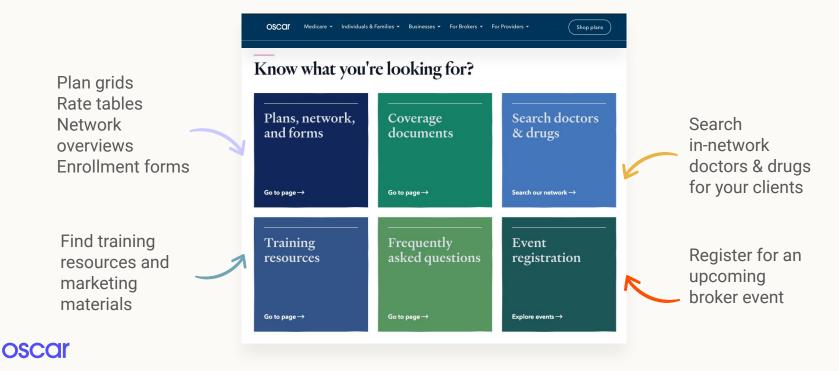

\$30                                                   | \$3, \$30                      |
| Tier 2 Rx           | \$250                                        | \$250                                                       | \$500*                         |



### Why you'll love it...

- Option of a \$0 deductible or sub \$3000 deductible
- Copays across most key health services
- The option of \$0 Primary Care at an affordable price
- Urgent Care at a standard \$75 Copay

### Who it's best for...

- Consumers who want a low MOOP + \$0 deductibles
- CSR 150 members with cost-sharing benefits
- Consumers NOT on Tier 2 and 3 medications

\* after deductible is met

Check plan grids for full details.

# How to Work With Us

### Your one-stop shop for Broker Resources:

## hioscar.com/brokers



# Our Broker and Navigator Support Team is here to help.



- ✓ Education on plan benefits & networks
- ✓ Help with Broker account creation & appointments
- ✓ Enrollment support
- ✓ Commissions escalations

Monday through Friday 8:00am - 8:00pm EST





brokers@hioscar.com

1-855-672-2713



# Questions?

# Thank you!

#### **Market Contact:**

#### **Grant Senter**

Senior Market Development Executive gsenter@hioscar.com 210-748-0082