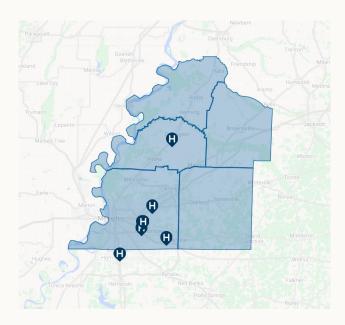

# Unrestricted access to top Nashville hospitals

In-network hospitals

OSCOI | Individual & Family

#### **Service Area:**

Cheatham, Davidson, Montgomery, Robertson, Rutherford, Sumner, Trousdale, Williamson, Wilson

Sumner Regional Medical Center Tennova Healthcare - Clarksville TriStar Hendersonville Medical Center NorthCrest Medical Center Trousdale Medical Center Saint Thomas Rutherford Hospital Williamson Medical Center TriStar Stonecrest Medical Center Children's Hospital at TriStar Centennial TriStar Ashland City Medical Center Saint Thomas Hospital for Specialty Surgery Saint Thomas Hospital Saint Thomas West Hospital Skyline Madison Campus TriStar Centennial Medical Center TriStar Skyline Medical Center TriStar Southern Hills Medical Center TriStar Summit Medical Center