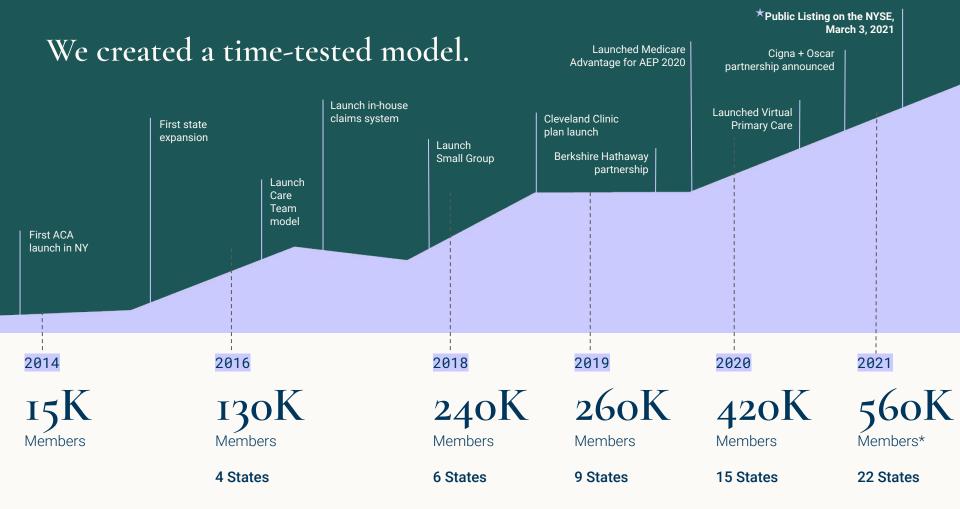

## Oscar Today

22 total states\* 497 counties\* 3 product lines

2,000+ employees

When members engage with Oscar, we can help them realize cost savings.

Oscar makes it easy for members to navigate their health care...