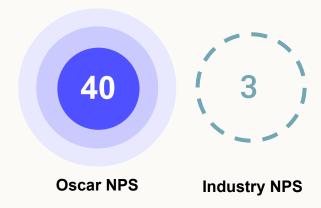

**Engagement** 

...which drives record levels of member engagement...

**Affordability** 

...and ultimately drives lower out-of-pocket costs and better health outcomes.

It's why our member satisfaction scores continue to outpace category norm year over year.

\*NPS reflects member responses to the following question—"On a scale of zero to ten: How likely is it that you would recommend Oscar to a friend or colleague?" Responses of 9 or 10 are considered "promoters," responses of 7 or 8 are considered neutral or "passives," and responses of 6 or less are considered "detractors." We then subtract the number of respondents who are detractors from the number of respondents who are promoters, divide that number by the total number of respondents, and then multiply the resulting figure by 100. NPS reflects responses given to us as of June 30th, 2021. NPS gives no weight to members who decline to answer the survey question.