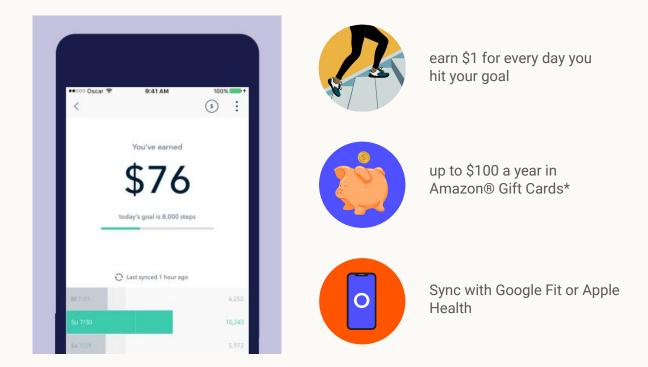

Members can earn up to \$100 per year in step tracking rewards!\*

View digital member ID cards

Message or call Care Guides

Request a phone or secure message Virtual Urgent Care consultation

# We make it easy for members to get rewarded.

\*If a member thinks they might be unable to participate in this program, they might qualify for an opportunity to earn the same reward in a different way. Note: Members who live in California can also track and earn rewards for every day you hit your sleep goal.