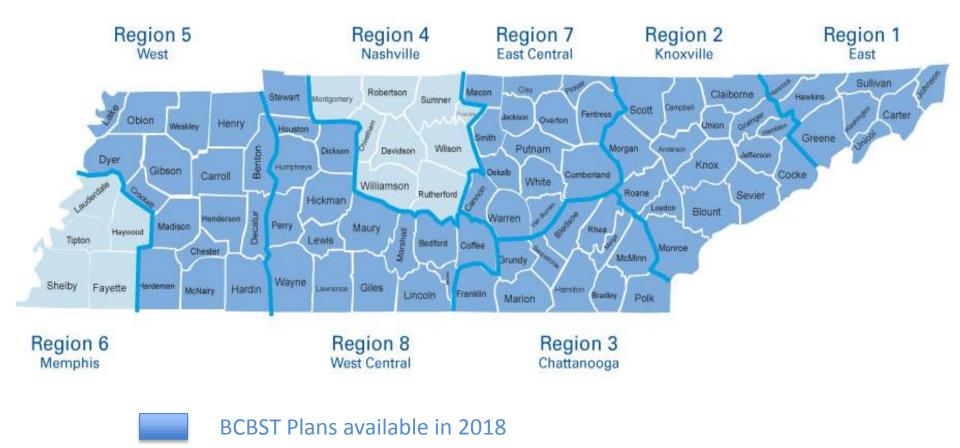

#### **Tennessee Service Areas**

BCBST Plans not available in 2018

#### Product Portfolio

- 4 Base Plans On/Off Marketplace
  - B07\*, S01, S04, and G06
- Blue Network S<sup>SM</sup> Select
  - Our most popular network
- Plans available in 6 of 8 regions
  - Re-entering the Knoxville region